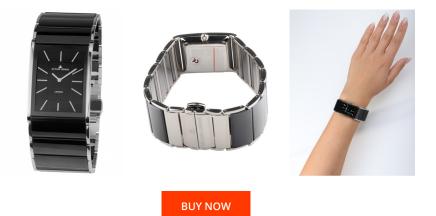

| PRODUCT INFORMATION |                |  |
|---------------------|----------------|--|
| EAN                 | 4040662132721  |  |
| Gender              | Ladies         |  |
| Brand               | Jacques Lemans |  |
| Collection          | Dublin         |  |
| Warranty [years]    | 2              |  |

| MATERIAL & COLOUR  |                            |
|--------------------|----------------------------|
| Strap Material     | Ceramics / Stainless steel |
| Strap Colour       | Silver / Black             |
| Case Material      | Stainless steel            |
| Case Colour        | Silver / Black             |
| Case Surface       | Polished                   |
| Colour of the dial | Black                      |
| Glass              | Sapphire glass             |

| PRODUCT EXECUTION |                  |
|-------------------|------------------|
| Display Type      | Analogue         |
| Movement type     | Quartz (Battery) |
| Functions         | Hour / Minute    |

| DETAILS         |                                  |
|-----------------|----------------------------------|
| Bezel           | Fixed                            |
| Case Bottom     | Stainless steel bottom (pressed) |
| Clasp           | Butterfly clasp                  |
| Water resistant | 5 ATM                            |