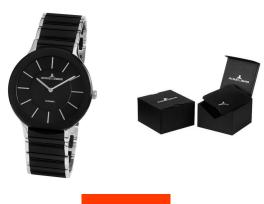

## Jacques Lemans ladies' watch 1-1856A Specifications

**BUY NOW** 

This document contains all the specifications for the Jacques Lemans Dublin 1-1856A ladies' watch. We at the DIALANDO® watch store offer a large selection of authentic watches from the best watch brands in the world.

| MATERIAL & COLOUR  |                                     |
|--------------------|-------------------------------------|
| Strap Material     | Stainless steel / Ceramics          |
| Strap Colour       | Silver / Black                      |
| Case Material      | Stainless steel                     |
| Case Colour        | Silver                              |
| Case Surface       | Matted / Polished                   |
| Colour of the dial | Black                               |
| Glass              | Mineral glass with sapphire coating |
| DETAILS            |                                     |
| Bezel              | Fixed                               |
|                    |                                     |

| DETAILS         |                                  |
|-----------------|----------------------------------|
| Bezel           | Fixed                            |
| Case Bottom     | Stainless steel bottom (pressed) |
| Clasp           | Folding clasp                    |
| Water resistant | 5 ATM                            |