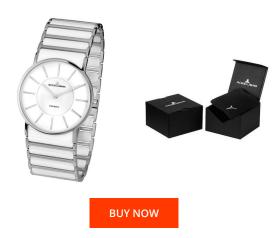

| PRODUCT INFORMATION |                |  |
|---------------------|----------------|--|
| EAN                 | 4040662118855  |  |
| Gender              | Ladies         |  |
| Brand               | Jacques Lemans |  |
| Collection          | York           |  |
| Warranty [years]    | 2              |  |

| PRODUCT EXECUTION |                  |
|-------------------|------------------|
| Display Type      | Analogue         |
| Movement type     | Quartz (Battery) |
| Functions         | Hour / Minute    |

| MEASURES                      |     |
|-------------------------------|-----|
| Case width [mm]               | 27  |
| Case thickness [mm]           | 5   |
| Lug width [mm]                | 16  |
| Max. wrist circumference [mm] | 180 |

| MATERIAL & COLOUR  |                                     |
|--------------------|-------------------------------------|
| Strap Material     | Ceramics / Stainless steel          |
| Strap Colour       | White / Silver                      |
| Case Material      | Stainless steel                     |
| Case Colour        | Silver                              |
| Case Surface       | Polished / Matted                   |
| Colour of the dial | White                               |
| Glass              | Mineral glass with sapphire coating |
| DETAILS            |                                     |
| Bezel              | Fixed                               |
| Case Bottom        | Stainless steel bottom (pressed)    |
|                    |                                     |

| DETAILS         |                                  |
|-----------------|----------------------------------|
| Bezel           | Fixed                            |
| Case Bottom     | Stainless steel bottom (pressed) |
| Clasp           | Folding clasp                    |
| Water resistant | 5 ATM                            |