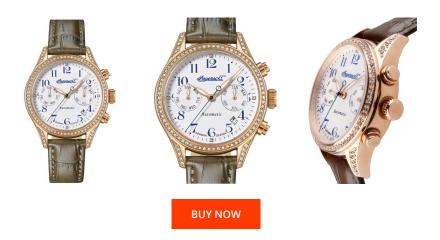

| PRODUCT INFORMATION |               |  |
|---------------------|---------------|--|
| EAN                 | 4056007740131 |  |
| Gender              | Ladies        |  |
| Brand               | Ingersoll     |  |
| Collection          | Seminole      |  |
| Limited Edition     | Ja            |  |
| Warranty [years]    | 2             |  |

| MATERIAL & COLOUR  |                 |
|--------------------|-----------------|
| Strap Material     | Real leather    |
| Strap Colour       | Brown           |
| Case Material      | Stainless steel |
| Case Colour        | Rose gold       |
| Case Surface       | Polished        |
| Colour of the dial | Silver          |
| Stone type         | Glass crystal   |
| Glass              | Mineral glass   |

| PRODUCT EXECUTION |                                                            |
|-------------------|------------------------------------------------------------|
| Display Type      | Analogue                                                   |
| Movement type     | Automatic                                                  |
| Movement Name     | Ingersoll / 21 Lagersteine / Kal.619                       |
| Functions         | Second / Month / Minute / Date / Day of the week /<br>Hour |