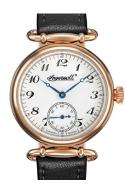

https://www.dialando.se/

| PRODUCT INFORMATION |               |
|---------------------|---------------|
| EAN                 | 4056007132011 |
| Gender              | Ladies        |
| Brand               | Ingersoll     |
| Collection          | Salinas II    |
| Limited Edition     | Ja            |
| Warranty [years]    | 2             |

| Display Type                  | Analogue                             |
|-------------------------------|--------------------------------------|
| Movement type                 | Automatic                            |
| Movement Name                 | 20 Lagersteine / Kal.431 / Ingersoll |
| Functions                     | Hour / Second / Minute               |
| MEASURES                      |                                      |
| Case width [mm]               | 34                                   |
| Case thickness [mm]           | 12                                   |
| Lug width [mm]                | 16                                   |
| Max. wrist circumference [mm] | 195                                  |

| MATERIAL & COLOUR  |                        |
|--------------------|------------------------|
| Strap Material     | Real leather           |
| Strap Colour       | Black                  |
| Case Material      | Stainless steel        |
| Case Colour        | Rose gold              |
| Case Surface       | Polished               |
| Colour of the dial | Silver                 |
| Glass              | Mineral glass          |
|                    |                        |
| DETAILS            |                        |
| Bezel              | Fixed                  |
| Case Bottom        | Glass bottom (screwed) |
| Clasp              | Pin buckle             |
| Water resistant    | 5 ATM                  |