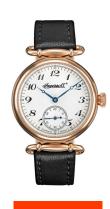

https://www.dialando.se/

| PRODUCT INFORMATION |               |
|---------------------|---------------|
| EAN                 | 4056007132011 |
| Gender              | Ladies        |
| Brand               | Ingersoll     |
| Collection          | Salinas II    |
| Limited Edition     | Ja            |
| Warranty [years]    | 2             |

| Display Type                  | Analogue                             |
|-------------------------------|--------------------------------------|
| Movement type                 | Automatic                            |
| Movement Name                 | 20 Lagersteine / Kal.431 / Ingersoll |
| Functions                     | Hour / Second / Minute               |
| MEASURES                      |                                      |
| Case width [mm]               | 34                                   |
| Case thickness [mm]           | 12                                   |
| Lug width [mm]                | 16                                   |
| Max. wrist circumference [mm] | 195                                  |

| MATERIAL & COLOUR  |                        |
|--------------------|------------------------|
| Strap Material     | Real leather           |
| Strap Colour       | Black                  |
| Case Material      | Stainless steel        |
| Case Colour        | Rose gold              |
| Case Surface       | Polished               |
| Colour of the dial | Silver                 |
| Glass              | Mineral glass          |
|                    |                        |
| DETAILS            |                        |
| Bezel              | Fixed                  |
| Case Bottom        | Glass bottom (screwed) |
| Clasp              | Pin buckle             |
| Water resistant    | 5 ATM                  |