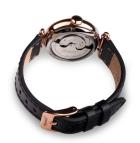

| MATERIAL & COLOUR  |                        |
|--------------------|------------------------|
| Strap Material     | Real leather           |
| Strap Colour       | Black                  |
| Case Material      | Stainless steel        |
| Case Colour        | Rose gold              |
| Case Surface       | Polished               |
| Colour of the dial | Silver                 |
| Glass              | Mineral glass          |
|                    |                        |
| DETAILS            |                        |
| Bezel              | Fixed                  |
| Case Bottom        | Glass bottom (screwed) |
| Clasp              | Pin buckle             |
| Water resistant    | 5 ATM                  |