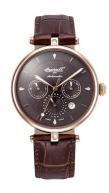

## Ingersoll ladies' watch IN1318RBR Specifications

**BUY NOW** 

This document contains all the specifications for the Ingersoll Shawnee IN1318RBR ladies' watch. We at the DIALANDO® watch store offer a large selection of authentic watches from the best watch brands in the world.

| PRODUCT EXECUTION |                                                                   |
|-------------------|-------------------------------------------------------------------|
| Display Type      | Analogue                                                          |
| Movement type     | Automatic                                                         |
| Movement Name     | Ingersoll / 523 / 22 Lagersteine                                  |
| Functions         | Second / Month / Minute / Date / Day of the week / 24-Hour / Hour |

| MATERIAL & COLOUR  |                 |
|--------------------|-----------------|
| Strap Material     | Real leather    |
| Strap Colour       | Brown           |
| Case Material      | Stainless steel |
| Case Colour        | Rose gold       |
| Case Surface       | Polished        |
| Colour of the dial | Brown           |
| Glass              | Mineral glass   |
| DETAILS            |                 |

| DETAILS         |                        |
|-----------------|------------------------|
| Bezel           | Fixed                  |
| Case Bottom     | Glass bottom (screwed) |
| Clasp           | Folding clasp          |
| Lighting        | Luminous hands         |
| Water resistant | 3 ATM                  |