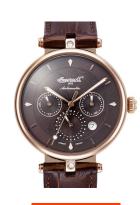

## Ingersoll ladies' watch IN1318RBR Specifications

**BUY NOW** 

This document contains all the specifications for the Ingersoll Shawnee IN1318RBR ladies' watch. We at the DIALANDO® watch store offer a large selection of authentic watches from the best watch brands in the world.

| PRODUCT EXECUTION |                                                                   |
|-------------------|-------------------------------------------------------------------|
| Display Type      | Analogue                                                          |
| Movement type     | Automatic                                                         |
| Movement Name     | Ingersoll / 523 / 22 Lagersteine                                  |
| Functions         | Second / Month / Minute / Date / Day of the week / 24-Hour / Hour |

| MATERIAL & COLOUR  |                 |
|--------------------|-----------------|
| Strap Material     | Real leather    |
| Strap Colour       | Brown           |
| Case Material      | Stainless steel |
| Case Colour        | Rose gold       |
| Case Surface       | Polished        |
| Colour of the dial | Brown           |
| Glass              | Mineral glass   |
| DETAILS            |                 |

| DETAILS         |                        |
|-----------------|------------------------|
| Bezel           | Fixed                  |
| Case Bottom     | Glass bottom (screwed) |
| Clasp           | Folding clasp          |
| Lighting        | Luminous hands         |
| Water resistant | 3 ATM                  |