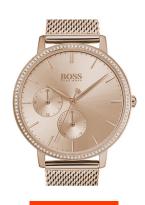

## Hugo Boss ladies' watch 1502519 Specifications

**BUY NOW** 

This document contains all the specifications for the Hugo Boss Infinity 1502519 ladies' watch. We at the DIALANDO® watch store offer a large selection of authentic watches from the best watch brands in the world.

| MATERIAL & COLOUR  |                   |
|--------------------|-------------------|
| Strap Material     | Stainless steel   |
| Strap Colour       | Rose gold         |
| Case Material      | Stainless steel   |
| Case Colour        | Rose gold         |
| Case Surface       | Polished / Matted |
| Colour of the dial | Rose gold         |
| Stone type         | Glass crystal     |
| Glass              | Mineral glass     |

| DETAILS         |                                  |
|-----------------|----------------------------------|
| Bezel           | Fixed                            |
| Case Bottom     | Stainless steel bottom (pressed) |
| Clasp           | Pin buckle                       |
| Water resistant | 3 ATM                            |