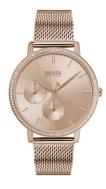

## Hugo Boss ladies' watch 1502519 Specifications

**BUY NOW** 

This document contains all the specifications for the Hugo Boss Infinity 1502519 ladies' watch. We at the DIALANDO® watch store offer a large selection of authentic watches from the best watch brands in the world.

| MATERIAL & COLOUR  |                   |
|--------------------|-------------------|
| Strap Material     | Stainless steel   |
| Strap Colour       | Rose gold         |
| Case Material      | Stainless steel   |
| Case Colour        | Rose gold         |
| Case Surface       | Polished / Matted |
| Colour of the dial | Rose gold         |
| Stone type         | Glass crystal     |
| Glass              | Mineral glass     |

| DETAILS         |                                  |
|-----------------|----------------------------------|
| Bezel           | Fixed                            |
| Case Bottom     | Stainless steel bottom (pressed) |
| Clasp           | Pin buckle                       |
| Water resistant | 3 ATM                            |