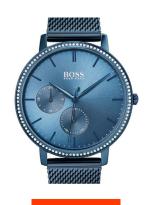

| PRODUCT EXECUTION |                                         |
|-------------------|-----------------------------------------|
| Display Type      | Analogue                                |
| Movement type     | Quartz (Battery)                        |
| Functions         | Date / 24-Hour / Hour / Second / Minute |

| MATERIAL & COLOUR  |                   |
|--------------------|-------------------|
| Strap Material     | Stainless steel   |
| Strap Colour       | Blue              |
| Case Material      | Stainless steel   |
| Case Colour        | Blue              |
| Case Surface       | Polished / Matted |
| Colour of the dial | Blue              |
| Stone type         | Glass crystal     |
| Glass              | Mineral glass     |
| DETAILS            |                   |

| DETAILS         |                                  |
|-----------------|----------------------------------|
| Bezel           | Fixed                            |
| Case Bottom     | Stainless steel bottom (pressed) |
| Clasp           | Pin buckle                       |
| Water resistant | 3 ATM                            |