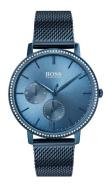

| MEASURES                      |     |
|-------------------------------|-----|
| Case width [mm]               | 35  |
| Case thickness [mm]           | 8   |
| Lug width [mm]                | 16  |
| Max. wrist circumference [mm] | 180 |

| MATERIAL & COLOUR  |                   |
|--------------------|-------------------|
| Strap Material     | Stainless steel   |
| Strap Colour       | Blue              |
| Case Material      | Stainless steel   |
| Case Colour        | Blue              |
| Case Surface       | Polished / Matted |
| Colour of the dial | Blue              |
| Stone type         | Glass crystal     |
| Glass              | Mineral glass     |
| DETAILS            |                   |

| DETAILS         |                                  |
|-----------------|----------------------------------|
| Bezel           | Fixed                            |
| Case Bottom     | Stainless steel bottom (pressed) |
| Clasp           | Pin buckle                       |
| Water resistant | 3 ATM                            |