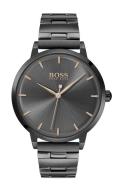

| MATERIAL & COLOUR  |                   |
|--------------------|-------------------|
| Strap Material     | Stainless steel   |
| Strap Colour       | Grey              |
| Case Material      | Stainless steel   |
| Case Colour        | Grey              |
| Case Surface       | Polished / Matted |
| Colour of the dial | Grey              |
| Glass              | Mineral glass     |
| DETAILS            |                   |

| DETAILS         |                                  |
|-----------------|----------------------------------|
| Bezel           | Fixed                            |
| Case Bottom     | Stainless steel bottom (pressed) |
| Clasp           | Folding clasp                    |
| Water resistant | 3 ATM                            |