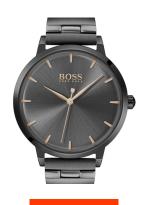

| PRODUCT EXECUTION |                        |
|-------------------|------------------------|
| Display Type      | Analogue               |
| Movement type     | Quartz (Battery)       |
| Functions         | Minute / Hour / Second |

| MEASURES                      |     |
|-------------------------------|-----|
| Case width [mm]               | 36  |
| Case thickness [mm]           | 9   |
| Lug width [mm]                | 16  |
| Max. wrist circumference [mm] | 180 |