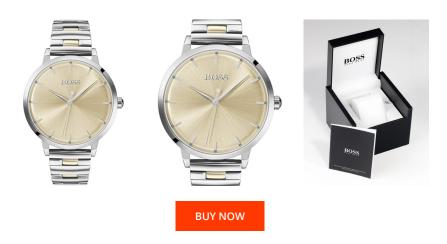

https://www.dialando.se/

Case Bottom

Water resistant

| PRODUCT INFORMATION |               |  |
|---------------------|---------------|--|
| EAN                 | 7613272354417 |  |
| Gender              | Ladies        |  |
| Brand               | Hugo Boss     |  |
| Collection          | Marina        |  |
| Warranty [years]    | 2             |  |

| PRODUCT EXECUTION |                        |
|-------------------|------------------------|
| Display Type      | Analogue               |
| Movement type     | Quartz (Battery)       |
| Functions         | Minute / Hour / Second |

| MEASURES                      |     |
|-------------------------------|-----|
| Case width [mm]               | 36  |
| Case thickness [mm]           | 9   |
| Lug width [mm]                | 16  |
| Max. wrist circumference [mm] | 180 |

| MATERIAL & COLOUR  |                   |
|--------------------|-------------------|
| Strap Material     | Stainless steel   |
| Strap Colour       | Silver / Gold     |
| Case Material      | Stainless steel   |
| Case Colour        | Silver            |
| Case Surface       | Polished / Matted |
| Colour of the dial | Gold              |
| Glass              | Mineral glass     |
|                    |                   |
| DETAILS            |                   |
| Bezel              | Fixed             |