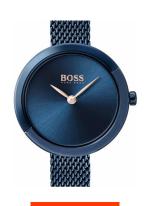

| MEASURES                      |     |
|-------------------------------|-----|
| Case width [mm]               | 28  |
| Case thickness [mm]           | 8   |
| Lug width [mm]                | 10  |
| Max. wrist circumference [mm] | 180 |

| MATERIAL & COLOUR  |                              |
|--------------------|------------------------------|
| Strap Material     | Stainless steel              |
| Strap Colour       | Blue                         |
| Case Material      | Stainless steel              |
| Case Colour        | Blue                         |
| Case Surface       | Polished / Matted            |
| Colour of the dial | Blue                         |
| Glass              | Mineral glass                |
|                    |                              |
| DETAILS            |                              |
| Bezel              | Fixed                        |
| 6 5                | and the second of the second |

| DETAILS         |                                  |
|-----------------|----------------------------------|
| Bezel           | Fixed                            |
| Case Bottom     | Stainless steel bottom (pressed) |
| Clasp           | Pin buckle                       |
| Water resistant | 3 ATM                            |