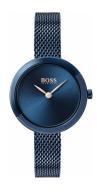

| MATERIAL & COLOUR  |                              |
|--------------------|------------------------------|
| Strap Material     | Stainless steel              |
| Strap Colour       | Blue                         |
| Case Material      | Stainless steel              |
| Case Colour        | Blue                         |
| Case Surface       | Polished / Matted            |
| Colour of the dial | Blue                         |
| Glass              | Mineral glass                |
|                    |                              |
| DETAILS            |                              |
| Bezel              | Fixed                        |
| 6 5                | and the second of the second |

| DETAILS         |                                  |
|-----------------|----------------------------------|
| Bezel           | Fixed                            |
| Case Bottom     | Stainless steel bottom (pressed) |
| Clasp           | Pin buckle                       |
| Water resistant | 3 ATM                            |