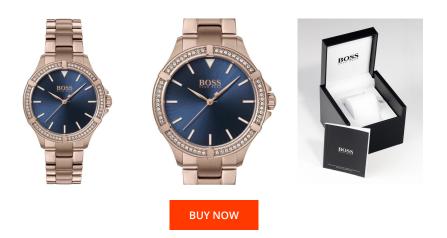

## Hugo Boss ladies' watch 1502468 Specifications

This document contains all the specifications for the Hugo Boss 1502468 ladies' watch. We at the DIALANDO® watch store offer a large selection of authentic watches from the best watch brands in the world. https://www.dialando.se/

| PRODUCT INFORMATION |               |  |
|---------------------|---------------|--|
| EAN                 | 7613272321785 |  |
| Gender              | Ladies        |  |
| Brand               | Hugo Boss     |  |
| Collection          | Mini Sport    |  |
| Warranty [years]    | 2             |  |

| MATERIAL & COLOUR  |                   |
|--------------------|-------------------|
| Strap Material     | Stainless steel   |
| Strap Colour       | Rose gold         |
| Case Material      | Stainless steel   |
| Case Colour        | Rose gold         |
| Case Surface       | Polished / Matted |
| Colour of the dial | Blue              |
| Stone type         | Swarovski         |
| Glass              | Mineral glass     |

| PRODUCT EXECUTION |                        |
|-------------------|------------------------|
| Display Type      | Analogue               |
| Movement type     | Quartz (Battery)       |
| Functions         | Minute / Hour / Second |

| DETAILS         |                                  |
|-----------------|----------------------------------|
| Bezel           | Fixed                            |
| Case Bottom     | Stainless steel bottom (pressed) |
| Clasp           | Folding clasp                    |
| Water resistant | 3 ATM                            |

## MEASURES

| Case width [mm]                  | 32  |
|----------------------------------|-----|
| Case thickness [mm]              | 8   |
| Lug width [mm]                   | 15  |
| Max. wrist<br>circumference [mm] | 180 |