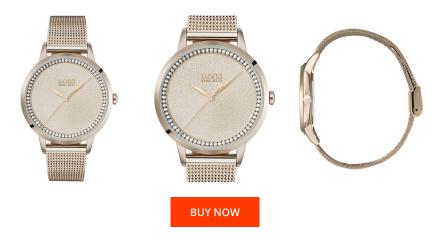

| MEASURES                      |     |
|-------------------------------|-----|
| Case width [mm]               | 36  |
| Case thickness [mm]           | 7   |
| Lug width [mm]                | 16  |
| Max. wrist circumference [mm] | 180 |

| MATERIAL & COLOUR  |                   |
|--------------------|-------------------|
| Strap Material     | Stainless steel   |
| Strap Colour       | Rose gold         |
| Case Material      | Stainless steel   |
| Case Colour        | Rose gold         |
| Case Surface       | Matted / Polished |
| Colour of the dial | Rose gold         |
| Stone type         | Zirconia          |
| Glass              | Mineral glass     |
|                    |                   |
|                    |                   |

| DETAILS         |                                  |
|-----------------|----------------------------------|
| Bezel           | Fixed                            |
| Case Bottom     | Stainless steel bottom (pressed) |
| Clasp           | Pin buckle                       |
| Water resistant | 3 ATM                            |