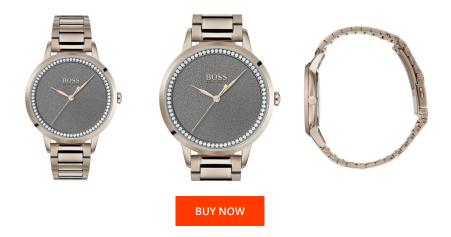

## **DIALANDO**<sup>®</sup>

Hugo Boss ladies' watch 1502463 Specifications

This document contains all the specifications for the Hugo Boss 1502463 ladies' watch. We at the DIALANDO® watch store offer a large selection of authentic watches from the best watch brands in the world. https://www.dialando.se/

| PRODUCT INFORMATION |                |  |
|---------------------|----------------|--|
| EAN                 | 7613272313421  |  |
| Gender              | Ladies         |  |
| Brand               | Hugo Boss      |  |
| Collection          | Twilight Damen |  |
| Warranty [years]    | 2              |  |

| MATERIAL & COLOUR  |                   |
|--------------------|-------------------|
| Strap Material     | Stainless steel   |
| Strap Colour       | Rose gold         |
| Case Material      | Stainless steel   |
| Case Colour        | Rose gold         |
| Case Surface       | Polished / Matted |
| Colour of the dial | Rose gold         |
| Stone type         | Zirconia          |
| Glass              | Mineral glass     |