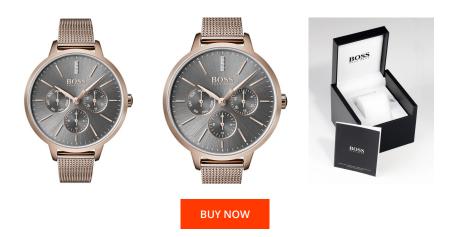

## **DIALANDO**<sup>®</sup>

Hugo Boss ladies' watch 1502424 Specifications

This document contains all the specifications for the Hugo Boss Symphony 1502424 ladies' watch. We at the DIALANDO® watch store offer a large selection of authentic watches from the best watch brands in the world. https://www.dialando.se/

| PRODUCT INFORMATION |               |  |
|---------------------|---------------|--|
| EAN                 | 7613272262408 |  |
| Gender              | Ladies        |  |
| Brand               | Hugo Boss     |  |
| Collection          | Symphony      |  |
| Warranty [years]    | 2             |  |

| MATERIAL & COLOUR  |                   |
|--------------------|-------------------|
| Strap Material     | Stainless steel   |
| Strap Colour       | Rose gold         |
| Case Material      | Stainless steel   |
| Case Colour        | Rose gold         |
| Case Surface       | Matted / Polished |
| Colour of the dial | Black             |
| Stone type         | Glass crystal     |
| Glass              | Mineral glass     |

| PRODUCT EXECUTION |                                                              |
|-------------------|--------------------------------------------------------------|
| Display Type      | Analogue                                                     |
| Movement type     | Quartz (Battery)                                             |
| Functions         | Minute / Date / 24-Hour / Day of the week / Hour /<br>Second |

| DETAILS         |                                  |
|-----------------|----------------------------------|
| Bezel           | Fixed                            |
| Case Bottom     | Stainless steel bottom (pressed) |
| Clasp           | Pin buckle                       |
| Water resistant | 3 ATM                            |