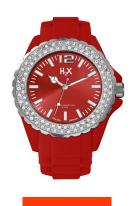

## Haurex ladies' watch SS382DR1 Specifications

**BUY NOW** 

This document contains all the specifications for the Haurex SS382DR1 ladies' watch. We at the DIALANDO® watch store offer a large selection of authentic watches from the best watch brands in the world.

| MATERIAL & COLOUR    |               |
|----------------------|---------------|
| Strap Material       | Rubber        |
| Strap Colour         | Red           |
| Colour of the dial   | Red           |
| Glass                | Mineral glass |
|                      |               |
| DETAILS              |               |
| <b>DETAILS</b> Clasp | Buckle        |