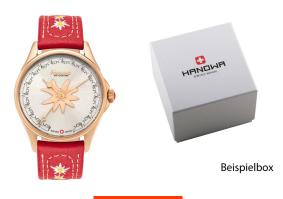

https://www.dialando.se/

| PRODUCT INFORMATION |                      |  |
|---------------------|----------------------|--|
| EAN                 | 7620958002234        |  |
| Gender              | Ladies               |  |
| Brand               | Hanowa               |  |
| Collection          | Edelweiß Damen 36 mm |  |
| Warranty [years]    | 2                    |  |

| PRODUCT EXECUTION         |                        |
|---------------------------|------------------------|
| Display Type              | Analogue               |
| Movement type             | Quartz (Battery)       |
| Movement Name             | Swiss Made             |
| Functions                 | Hour / Second / Minute |
|                           |                        |
|                           |                        |
| MEASURES                  |                        |
| MEASURES  Case width [mm] | 36                     |
|                           | 36<br>8                |
| Case width [mm]           |                        |

| MATERIAL & COLOUR  |                                  |
|--------------------|----------------------------------|
| Strap Material     | Real leather                     |
| Strap Colour       | Red                              |
| Case Material      | Stainless steel                  |
| Case Colour        | Rose gold                        |
| Case Surface       | Polished                         |
| Colour of the dial | Rose gold / Silver               |
| Glass              | Mineral glass                    |
| DETAILS            |                                  |
| Bezel              | Fixed                            |
| Case Bottom        | Stainless steel bottom (pressed) |
| Clasp              | Pin buckle                       |
| Water resistant    | 5 ATM                            |