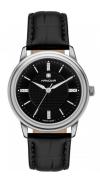

## Hanowa ladies' watch 16-6087.04.007 Specifications

Beispielbox

BUY NOW

This document contains all the specifications for the Hanowa 16-6087.04.007 ladies' watch. We at the DIALANDO® watch store offer a large selection of authentic watches from the best watch brands in the world.

https://www.dialando.se/

| PRODUCT INFORMATION |               |  |
|---------------------|---------------|--|
| EAN                 | 7620958001800 |  |
| Gender              | Ladies        |  |
| Brand               | Hanowa        |  |
| Collection          | Emilia        |  |
| Warranty [vears]    | 2             |  |

| PRODUCT EXECUTION             |                        |
|-------------------------------|------------------------|
| Display Type                  | Analogue               |
| Movement type                 | Quartz (Battery)       |
| Movement Name                 | Swiss Made             |
| Functions                     | Minute / Hour / Second |
| MEASURES                      |                        |
| Case width [mm]               | 34                     |
| Case thickness [mm]           | 8                      |
| Lug width [mm]                | 18                     |
| Max. wrist circumference [mm] | 200                    |

| MATERIAL & COLOUR  |                                  |  |
|--------------------|----------------------------------|--|
| Strap Material     | Real leather                     |  |
| Strap Colour       | Black                            |  |
| Case Material      | Stainless steel                  |  |
| Case Colour        | Silver                           |  |
| Case Surface       | Polished / Matted                |  |
| Colour of the dial | Black                            |  |
| Stone type         | Glass crystal                    |  |
| Glass              | Mineral glass                    |  |
| DETAILS            |                                  |  |
| DETAILS            |                                  |  |
| Bezel              | Fixed                            |  |
| Case Bottom        | Stainless steel bottom (pressed) |  |
| Clasp              | Pin buckle                       |  |
| Water resistant    | 5 ATM                            |  |