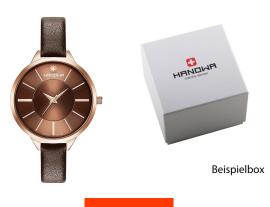

## Hanowa ladies' watch 16-6076.09.005 Specifications

**BUY NOW** 

This document contains all the specifications for the Hanowa Elisa 16-6076.09.005 ladies' watch. We at the DIALANDO® watch store offer a large selection of authentic watches from the best watch brands in the world.

| MATERIAL & COLOUR  |                                      |
|--------------------|--------------------------------------|
| Strap Material     | Calf leather                         |
| Strap Colour       | Brown                                |
| Case Material      | Stainless steel                      |
| Case Colour        | Rose gold                            |
| Case Surface       | Polished / Matted                    |
| Colour of the dial | Brown                                |
|                    |                                      |
| Glass              | Mineral glass / Hardened glass       |
| Glass              | Mineral glass / Hardened glass       |
|                    | Mineral glass / Hardened glass Fixed |
| DETAILS            |                                      |
| DETAILS<br>Bezel   | Fixed                                |