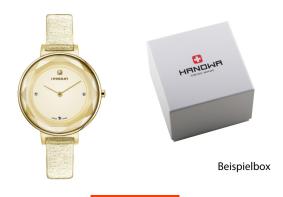

## Hanowa ladies' watch 16-6061.02.002 Specifications

**BUY NOW** 

This document contains all the specifications for the Hanowa 16-6061.02.002 ladies' watch. We at the DIALANDO® watch store offer a large selection of authentic watches from the best watch brands in the world.

https://www.dialando.se/

Clasp

Water resistant

| PRODUCT INFORMATION |               |  |
|---------------------|---------------|--|
| EAN                 | 7612657089586 |  |
| Gender              | Ladies        |  |
| Brand               | Hanowa        |  |
| Collection          | Sophia        |  |
| Warranty [years]    | 2             |  |

| PRODUCT EXECUTION             |                  |
|-------------------------------|------------------|
| Display Type                  | Analogue         |
| Movement type                 | Quartz (Battery) |
| Movement Name                 | Swiss Made       |
| Functions                     | Hour / Minute    |
| MEASURES                      |                  |
| Case width [mm]               | 36               |
| Case thickness [mm]           | 8                |
| Lug width [mm]                | 12               |
| Max. wrist circumference [mm] | 200              |

| MATERIAL & COLOUR  |                                  |
|--------------------|----------------------------------|
| Strap Material     | Real leather                     |
| Strap Colour       | Gold                             |
| Case Material      | Stainless steel                  |
| Case Colour        | Gold                             |
| Case Surface       | Polished / Matted                |
| Colour of the dial | Gold                             |
| Stone type         | Zirconia                         |
| Glass              | Mineral glass                    |
|                    |                                  |
| DETAILS            |                                  |
| Bezel              | Fixed                            |
| Case Bottom        | Stainless steel bottom (pressed) |