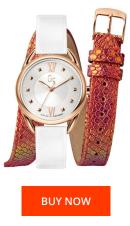

## **DIALANDO**<sup>®</sup>

Guess ladies' watch Y13003L1 Specifications

This document contains all the specifications for the Guess Y13003L1 ladies' watch. We at the DIALANDO® watch store offer a large selection of authentic watches from the best watch brands in the world. https://www.dialando.se/

| UCT INFORMATIO | N                | MATERIAL & COLOUR  |                   |
|----------------|------------------|--------------------|-------------------|
|                |                  |                    |                   |
|                | 0091661460654    | Strap Material     | Synthetic leather |
|                | Ladies           | Strap Colour       | White             |
| ity [years]    | 2                | Colour of the dial | Silver            |
|                |                  | Glass              | Mineral glass     |
|                |                  |                    |                   |
| CT EXECUTION   |                  | DETAILS            |                   |
| Туре           | Analogue         | Clasp              | Buckle            |
| ient type      | Quartz (Battery) | Water resistant    | 5 ATM             |
|                |                  |                    |                   |
| RES            |                  |                    |                   |
| dth [mm]       | 32               |                    |                   |
|                |                  |                    |                   |