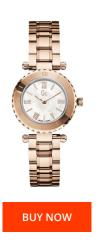

## Guess ladies' watch X70020L1S Specifications

This document contains all the specifications for the Guess X70020L1S ladies' watch. We at the DIALANDO® watch store offer a large selection of authentic watches from the best watch brands in the world.

| MATERIAL & COLOUR  |                 |
|--------------------|-----------------|
| Strap Material     | Stainless steel |
| Strap Colour       | Pink            |
| Colour of the dial | Mother of pearl |
| Glass              | Sapphire glass  |
| DETAILS            |                 |
| Clasp              | Butterfly clasp |
| Water resistant    | 10 ATM          |