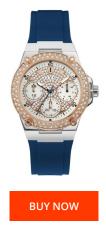

| PRODUCT INFORMATION |                   |
|---------------------|-------------------|
| EAN                 | 0091661508158     |
| Gender              | Ladies            |
| Brand               | Guess             |
| Collection          | Zena              |
| Warranty [years]    | 2                 |
| PRODUCT EXECUTION   |                   |
| Display Type        | Analogue          |
| Movement type       | Quartz (Battery)  |
| 21                  | Qualitz (Battery) |

| MATERIAL & COLOUR  |                 |
|--------------------|-----------------|
| Strap Material     | Silicone        |
| Strap Colour       | Blue            |
| Case Material      | Stainless steel |
| Colour of the dial | White           |
| Glass              | Mineral glass   |
|                    |                 |
| DETAILS            |                 |