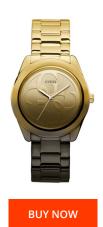

## Guess ladies' watch W1284L1 Specifications

This document contains all the specifications for the Guess W1284L1 ladies' watch. We at the DIALANDO® watch store offer a large selection of authentic watches from the best watch brands in the world.

| PRODUCT EXECUTION         |                  |
|---------------------------|------------------|
| Display Type              | Analogue         |
| Movement type             | Quartz (Battery) |
|                           |                  |
| MEASURES                  |                  |
| MEASURES  Case width [mm] | 40               |

| MATERIAL & COLOUR  |                 |
|--------------------|-----------------|
| Strap Material     | Stainless steel |
| Strap Colour       | Bicolor         |
| Case Material      | Stainless steel |
| Case Colour        | Bicolor         |
| Case Surface       | Polished        |
| Colour of the dial | Gold            |
| Glass              | Mineral glass   |
| DETAILS            |                 |
| Clasp              | Folding clasp   |