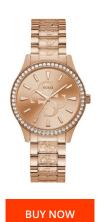

## Guess ladies' watch W1280L3 Specifications

This document contains all the specifications for the Guess Anna W1280L3 ladies' watch. We at the DIALANDO® watch store offer a large selection of authentic watches from the best watch brands in the world.

| MATERIAL & COLOUR  |                 |
|--------------------|-----------------|
| Strap Material     | Stainless steel |
| Strap Colour       | Rose gold       |
| Case Material      | Stainless steel |
| Case Colour        | Rose gold       |
| Case Surface       | Polished        |
| Colour of the dial | Rose gold       |
| Stone type         | Zirconia        |
| Glass              | Mineral glass   |
| DETAILS            |                 |
| Clasp              | Folding clasp   |