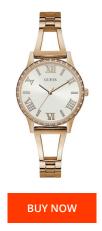

## **DIALANDO**<sup>®</sup>

Guess ladies' watch W1208L3 Specifications

This document contains all the specifications for the Guess W1208L3 ladies' watch. We at the DIALANDO® watch store offer a large selection of authentic watches from the best watch brands in the world. https://www.dialando.se/

| PRODUCT INFORMATION |                  | MATERIAL & COLOUR  |                 |
|---------------------|------------------|--------------------|-----------------|
| EAN                 | 0091661492228    | Strap Material     | Stainless steel |
| Gender              | Ladies           | Strap Colour       | Rose gold       |
| Brand               | Guess            | Case Material      | Stainless steel |
| Collection          | Lucy             | Colour of the dial | Silver          |
| Warranty [years]    | 2                | Glass              | Mineral glass   |
|                     |                  |                    |                 |
| PRODUCT EXECUTION   |                  | DETAILS            |                 |
| Display Type        | Analogue         | Clasp              | Folding clasp   |
| Movement type       | Quartz (Battery) | Water resistant    | 3 ATM           |
|                     |                  |                    |                 |
| MEASURES            |                  |                    |                 |
| Case width [mm]     | 35               |                    |                 |