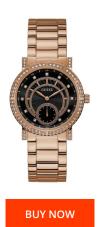

## Guess ladies' watch W1006L2 Specifications

This document contains all the specifications for the Guess W1006L2 ladies' watch. We at the DIALANDO® watch store offer a large selection of authentic watches from the best watch brands in the world.

| MATERIAL & COLOUR  |                 |
|--------------------|-----------------|
| WATERIAL & COLOUR  |                 |
| Strap Material     | Stainless steel |
| Strap Colour       | Rose gold       |
| Case Material      | Stainless steel |
| Case Colour        | Rose gold       |
| Case Surface       | Polished        |
| Colour of the dial | Black           |
| Stone type         | Zirconia        |
| Glass              | Mineral glass   |
| DETAILS            |                 |
| Clasp              | Folding clasp   |
| Water resistant    | 3 ATM           |