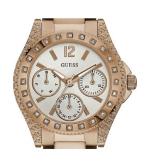

## Guess ladies' watch W0938L3 Specifications

**BUY NOW** 

This document contains all the specifications for the Guess W0938L3 ladies' watch. We at the DIALANDO® watch store offer a large selection of authentic watches from the best watch brands in the world.

| MATERIAL & COLOUR  |                   |
|--------------------|-------------------|
| Strap Material     | Stainless steel   |
| Strap Colour       | Rose gold         |
| Case Material      | Stainless steel   |
| Case Colour        | Rose gold         |
| Case Surface       | Polished / Matted |
| Colour of the dial | Silver            |
| Stone type         | Zirconia          |
| Glass              | Mineral glass     |
| DETAILS            |                   |
| Clasp              | Folding clasp     |

| PRODUCT EXECUTION   |                                  |  |
|---------------------|----------------------------------|--|
| Display Type        | Analogue                         |  |
| Movement type       | Quartz (Battery)                 |  |
| Functions           | Day of the week / 24-Hour / Date |  |
| MEASURES            |                                  |  |
| Case width [mm]     | 33                               |  |
| Case thickness [mm] | 9                                |  |