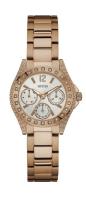

## Guess ladies' watch W0938L3 Specifications

**BUY NOW** 

This document contains all the specifications for the Guess W0938L3 ladies' watch. We at the DIALANDO® watch store offer a large selection of authentic watches from the best watch brands in the world.

| MATERIAL & COLOUR  |                   |
|--------------------|-------------------|
| Strap Material     | Stainless steel   |
| Strap Colour       | Rose gold         |
| Case Material      | Stainless steel   |
| Case Colour        | Rose gold         |
| Case Surface       | Polished / Matted |
| Colour of the dial | Silver            |
| Stone type         | Zirconia          |
| Glass              | Mineral glass     |
| DETAILS            |                   |
| Clasp              | Folding clasp     |

| PRODUCT EXECUTION   |                                  |  |
|---------------------|----------------------------------|--|
| Display Type        | Analogue                         |  |
| Movement type       | Quartz (Battery)                 |  |
| Functions           | Day of the week / 24-Hour / Date |  |
| MEASURES            |                                  |  |
| Case width [mm]     | 33                               |  |
| Case thickness [mm] | 9                                |  |