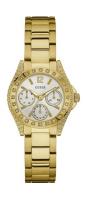

## Guess ladies' watch W0938L2 Specifications

**BUY NOW** 

This document contains all the specifications for the Guess W0938L2 ladies' watch. We at the DIALANDO® watch store offer a large selection of authentic watches from the best watch brands in the world.

| MATERIAL & COLOUR  |                   |
|--------------------|-------------------|
| Strap Material     | Stainless steel   |
| Strap Colour       | Gold              |
| Case Material      | Stainless steel   |
| Case Colour        | Gold              |
| Case Surface       | Polished / Matted |
| Colour of the dial | Silver            |
| Stone type         | Zirconia          |
| Glass              | Mineral glass     |
| DETAILS            |                   |
| Clasp              | Folding clasp     |

| PRODUCT EXECUTION   |                                  |
|---------------------|----------------------------------|
| Display Type        | Analogue                         |
| Movement type       | Quartz (Battery)                 |
| Functions           | Day of the week / 24-Hour / Date |
| MEASURES            |                                  |
| Case width [mm]     | 33                               |
| Case thickness [mm] | 9                                |