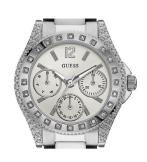

## Guess ladies' watch W0938L1 Specifications

**BUY NOW** 

This document contains all the specifications for the Guess W0938L1 ladies' watch. We at the DIALANDO® watch store offer a large selection of authentic watches from the best watch brands in the world.

https://www.dialando.se/

| PRODUCT INFORMATION |               |
|---------------------|---------------|
| EAN                 | 0091661471889 |
| Gender              | Ladies        |
| Brand               | Guess         |
| Warranty [years]    | 2             |

Analogue

33

9

Quartz (Battery)

Date / Day of the week / 24-Hour

| MATERIAL & COLOUR  |                   |
|--------------------|-------------------|
| Strap Material     | Stainless steel   |
| Strap Colour       | Silver            |
| Case Material      | Stainless steel   |
| Case Colour        | Silver            |
| Case Surface       | Polished / Matted |
| Colour of the dial | Silver            |
| Stone type         | Zirconia          |
| Glass              | Mineral glass     |
|                    |                   |
| DETAILS            |                   |
| Clasp              | Folding clasp     |

PRODUCT EXECUTION

Display Type

Functions

MEASURES

Case width [mm]

Case thickness [mm]

Movement type