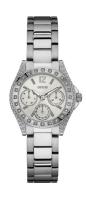

## Guess ladies' watch W0938L1 Specifications

**BUY NOW** 

This document contains all the specifications for the Guess W0938L1 ladies' watch. We at the DIALANDO® watch store offer a large selection of authentic watches from the best watch brands in the world.

https://www.dialando.se/

| PRODUCT INFORMATION |               |
|---------------------|---------------|
| EAN                 | 0091661471889 |
| Gender              | Ladies        |
| Brand               | Guess         |
| Warranty [years]    | 2             |

Analogue

33

9

Quartz (Battery)

Date / Day of the week / 24-Hour

| MATERIAL & COLOUR  |                   |
|--------------------|-------------------|
| Strap Material     | Stainless steel   |
| Strap Colour       | Silver            |
| Case Material      | Stainless steel   |
| Case Colour        | Silver            |
| Case Surface       | Polished / Matted |
| Colour of the dial | Silver            |
| Stone type         | Zirconia          |
| Glass              | Mineral glass     |
|                    |                   |
| DETAILS            |                   |
| Clasp              | Folding clasp     |

PRODUCT EXECUTION

Display Type

Functions

MEASURES

Case width [mm]

Case thickness [mm]

Movement type