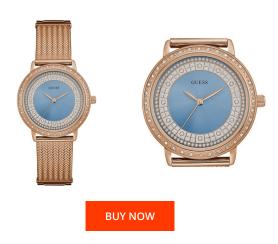

## Guess ladies' watch W0836L1 Specifications

This document contains all the specifications for the Guess W0836L1 ladies' watch. We at the DIALANDO® watch store offer a large selection of authentic watches from the best watch brands in the world.

| MATERIAL & COLOUR  |                 |
|--------------------|-----------------|
| Strap Material     | Stainless steel |
| Strap Colour       | Rose gold       |
| Case Material      | Stainless steel |
| Case Colour        | Rose gold       |
| Case Surface       | Polished        |
| Colour of the dial | Blue            |
| Stone type         | Zirconia        |
| Glass              | Mineral glass   |
|                    |                 |
| DETAILS            |                 |
| Clasp              | Clip clasp      |
| Water resistant    | 3 ATM           |
|                    |                 |