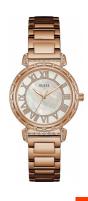

| PRODUCT INFORMATION |               |  |
|---------------------|---------------|--|
| EAN                 | 0091661463754 |  |
| Gender              | Ladies        |  |
| Brand               | Guess         |  |
| Warranty [years]    | 2             |  |

| MATERIAL & COLOUR  |                 |
|--------------------|-----------------|
| Strap Material     | Stainless steel |
| Strap Colour       | Bicolor         |
| Case Material      | Stainless steel |
| Case Colour        | Rose gold       |
| Case Surface       | Polished        |
| Colour of the dial | Mother of pearl |
| Stone type         | Zirconia        |
| Glass              | Mineral glass   |
|                    |                 |
| DETAILS            |                 |