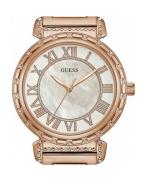

| PRODUCT INFORMATION |               |  |
|---------------------|---------------|--|
| EAN                 | 0091661463754 |  |
| Gender              | Ladies        |  |
| Brand               | Guess         |  |
| Warranty [years]    | 2             |  |

| MATERIAL & COLOUR  |                 |
|--------------------|-----------------|
| Strap Material     | Stainless steel |
| Strap Colour       | Bicolor         |
| Case Material      | Stainless steel |
| Case Colour        | Rose gold       |
| Case Surface       | Polished        |
| Colour of the dial | Mother of pearl |
| Stone type         | Zirconia        |
| Glass              | Mineral glass   |
|                    |                 |
| DETAILS            |                 |