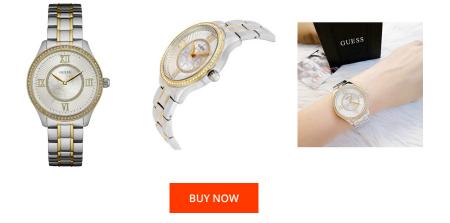

## **DIALANDO**<sup>®</sup>

Guess ladies' watch W0825L2 Specifications

This document contains all the specifications for the Guess W0825L2 ladies' watch. We at the DIALANDO® watch store offer a large selection of authentic watches from the best watch brands in the world. https://www.dialando.se/

| PRODUCT INFORMATION |               |  |
|---------------------|---------------|--|
| EAN                 | 0091661463860 |  |
| Gender              | Ladies        |  |
| Brand               | Guess         |  |
| Collection          | Broadway      |  |
| Warranty [years]    | 2             |  |

| MATERIAL & COLOUR  |                 |
|--------------------|-----------------|
| Strap Material     | Stainless steel |
| Strap Colour       | Bicolor         |
| Case Material      | Stainless steel |
| Case Colour        | Bicolor         |
| Case Surface       | Polished        |
| Colour of the dial | Silver          |
| Stone type         | Zirconia        |
| Glass              | Mineral glass   |

| PRODUCT EXECUTION   |                        |
|---------------------|------------------------|
| Display Type        | Analogue               |
| Movement type       | Quartz (Battery)       |
| Functions           | Second / Minute / Hour |
| MEASURES            |                        |
| Case width [mm]     | 38                     |
| Case thickness [mm] | 9                      |

| DETAILS         |               |
|-----------------|---------------|
| Clasp           | Folding clasp |
| Water resistant | 3 ATM         |