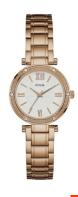

| PRODUCT INFORMATION |               |  |
|---------------------|---------------|--|
| EAN                 | 0091661458644 |  |
| Gender              | Ladies        |  |
| Brand               | Guess         |  |
| Warranty [years]    | 2             |  |

| PRODUCT EXECUTION |                  |
|-------------------|------------------|
| Display Type      | Analogue         |
| Movement type     | Quartz (Battery) |
| MEASURES          |                  |
| Case width [mm]   | 30               |

| MATERIAL & COLOUR  |                 |
|--------------------|-----------------|
| Strap Material     | Stainless steel |
| Strap Colour       | Rose gold       |
| Case Material      | Stainless steel |
| Case Colour        | Rose gold       |
| Case Surface       | Polished        |
| Colour of the dial | White           |
| Stone type         | Zirconia        |
| Glass              | Mineral glass   |
| DETAILS            |                 |
| Clasp              | Folding clasp   |