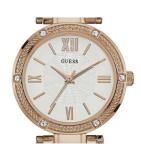

| PRODUCT INFORMATION |               |  |
|---------------------|---------------|--|
| EAN                 | 0091661458644 |  |
| Gender              | Ladies        |  |
| Brand               | Guess         |  |
| Warranty [years]    | 2             |  |

| PRODUCT EXECUTION |                  |
|-------------------|------------------|
| Display Type      | Analogue         |
| Movement type     | Quartz (Battery) |
| MEASURES          |                  |
| Case width [mm]   | 30               |

| MATERIAL & COLOUR  |                 |
|--------------------|-----------------|
| Strap Material     | Stainless steel |
| Strap Colour       | Rose gold       |
| Case Material      | Stainless steel |
| Case Colour        | Rose gold       |
| Case Surface       | Polished        |
| Colour of the dial | White           |
| Stone type         | Zirconia        |
| Glass              | Mineral glass   |
| DETAILS            |                 |
| Clasp              | Folding clasp   |