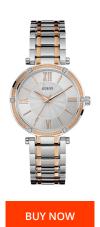

| PRODUCT EXECUTION   |                  |
|---------------------|------------------|
| Display Type        | Analogue         |
| Movement type       | Quartz (Battery) |
| MEASURES            |                  |
| Case width [mm]     | 37               |
| Case thickness [mm] | 8                |

| MATERIAL & COLOUR  |                 |
|--------------------|-----------------|
| Strap Material     | Stainless steel |
| Strap Colour       | Bicolor         |
| Case Material      | Stainless steel |
| Case Colour        | Bicolor         |
| Case Surface       | Polished        |
| Colour of the dial | Silver          |
| Stone type         | Zirconia        |
| Glass              | Mineral glass   |
| DETAILS            |                 |
| Clasp              | Folding clasp   |