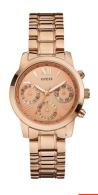

## Guess ladies' watch W0448L3 Specifications

**BUY NOW** 

This document contains all the specifications for the Guess W0448L3 ladies' watch. We at the DIALANDO® watch store offer a large selection of authentic watches from the best watch brands in the world.

https://www.dialando.se/

| PRODUCT INFORMATION |               |  |
|---------------------|---------------|--|
| EAN                 | 0091661440731 |  |
| Gender              | Ladies        |  |
| Brand               | Guess         |  |
| Warranty [years]    | 2             |  |

| PRODUCT EXECUTION |                                  |
|-------------------|----------------------------------|
| Display Type      | Analogue                         |
| Movement type     | Quartz (Battery)                 |
| Functions         | Date / Day of the week / 24-Hour |
| MEASURES          |                                  |
| Case width [mm]   | 37                               |

| MATERIAL & COLOUR  |                 |
|--------------------|-----------------|
| Strap Material     | Stainless steel |
| Strap Colour       | Rose gold       |
| Case Material      | Stainless steel |
| Case Colour        | Rose gold       |
| Case Surface       | Polished        |
| Colour of the dial | Rose gold       |
| Glass              | Mineral glass   |
| DETAILS            |                 |
| Clasp              | Folding clasp   |
| Water resistant    | 5 ATM           |