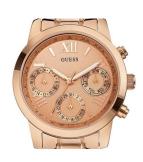

## Guess ladies' watch W0448L3 Specifications

**BUY NOW** 

This document contains all the specifications for the Guess W0448L3 ladies' watch. We at the DIALANDO® watch store offer a large selection of authentic watches from the best watch brands in the world.

https://www.dialando.se/

| PRODUCT INFORMATION |               |  |
|---------------------|---------------|--|
| EAN                 | 0091661440731 |  |
| Gender              | Ladies        |  |
| Brand               | Guess         |  |
| Warranty [years]    | 2             |  |

| PRODUCT EXECUTION |                                  |
|-------------------|----------------------------------|
| Display Type      | Analogue                         |
| Movement type     | Quartz (Battery)                 |
| Functions         | Date / Day of the week / 24-Hour |
| MEASURES          |                                  |
| Case width [mm]   | 37                               |

| MATERIAL & COLOUR  |                 |
|--------------------|-----------------|
| Strap Material     | Stainless steel |
| Strap Colour       | Rose gold       |
| Case Material      | Stainless steel |
| Case Colour        | Rose gold       |
| Case Surface       | Polished        |
| Colour of the dial | Rose gold       |
| Glass              | Mineral glass   |
| DETAILS            |                 |
| Clasp              | Folding clasp   |
| Water resistant    | 5 ATM           |