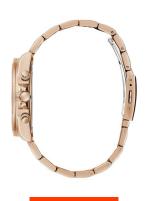

| MATERIAL & COLOUR    |                 |
|----------------------|-----------------|
| Strap Material       | Stainless steel |
| Strap Colour         | Rose gold       |
| Colour of the dial   | Multicolor      |
| Glass                | Mineral glass   |
|                      |                 |
| DETAILS              |                 |
| <b>DETAILS</b> Clasp | Folding clasp   |