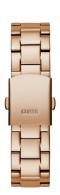

| MATERIAL & COLOUR    |                 |
|----------------------|-----------------|
| Strap Material       | Stainless steel |
| Strap Colour         | Rose gold       |
| Colour of the dial   | Multicolor      |
| Glass                | Mineral glass   |
|                      |                 |
| DETAILS              |                 |
| <b>DETAILS</b> Clasp | Folding clasp   |