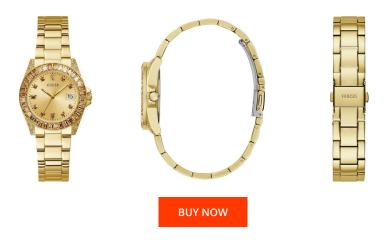

## Guess ladies' watch GW0475L1 Specifications

This document contains all the specifications for the Guess GW0475L1 ladies' watch. We at the DIALANDO® watch store offer a large selection of authentic watches from the best watch brands in the world.

https://www.dialando.se/

| PRODUCT INFORMATIO | N                |
|--------------------|------------------|
| EAN                | 0091661529689    |
| Gender             | Ladies           |
| Warranty [years]   | 2                |
| PRODUCT EXECUTION  |                  |
| Display Type       | Analogue         |
| Movement type      | Quartz (Battery) |
| MEASURES           |                  |
| Case width [mm]    | 34               |

| MATERIAL & COLOUR  |                 |
|--------------------|-----------------|
| Strap Material     | Stainless steel |
| Strap Colour       | Gold            |
| Colour of the dial | Gold            |
| Glass              | Mineral glass   |
| DETAILS            |                 |
| Clasp              | Folding clasp   |
|                    |                 |