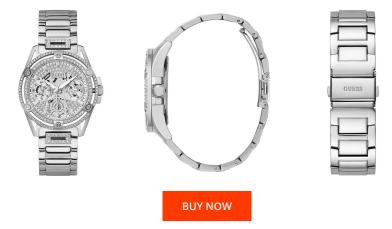

## Guess ladies' watch GW0464L1 Specifications

This document contains all the specifications for the Guess GW0464L1 ladies' watch. We at the DIALANDO® watch store offer a large selection of authentic watches from the best watch brands in the world.

| MATERIAL & COLOUR    |                 |
|----------------------|-----------------|
| Strap Material       | Stainless steel |
| Strap Colour         | Silver          |
| Colour of the dial   | Silver          |
| Glass                | Mineral glass   |
|                      |                 |
| DETAILS              |                 |
| <b>DETAILS</b> Clasp | Folding clasp   |