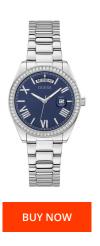

https://www.dialando.se/

| PRODUCT INFORMATION             | I                            |
|---------------------------------|------------------------------|
| EAN                             | 091661523281                 |
| Gender                          | Ladies                       |
| Warranty [years]                | 2                            |
|                                 |                              |
| PRODUCT EXECUTION               |                              |
| PRODUCT EXECUTION  Display Type | Analogue                     |
|                                 | Analogue<br>Quartz (Battery) |
| Display Type                    |                              |
| Display Type<br>Movement type   | Quartz (Battery)             |

| MATERIAL & COLOUR  |                   |
|--------------------|-------------------|
| Strap Material     | Stainless steel   |
| Strap Colour       | Black             |
| Case Material      | Stainless steel   |
| Colour of the dial | Blue              |
| Glass              | Mineral glass     |
| DETAILS            |                   |
| Clasp              | Deployment Buckle |
| Water resistant    | 3 ATM             |