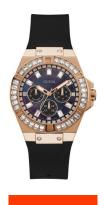

## Guess ladies' watch GW0118L2 Specifications

**BUY NOW** 

This document contains all the specifications for the Guess GW0118L2 ladies' watch. We at the DIALANDO® watch store offer a large selection of authentic watches from the best watch brands in the world.

| MATERIAL & COLOUR  |                 |
|--------------------|-----------------|
| Strap Material     | Silicone        |
| Strap Colour       | Black           |
| Case Material      | Stainless steel |
| Case Colour        | Rose gold       |
| Case Surface       | Polished        |
| Colour of the dial | Mother of pearl |
| Stone type         | Zirconia        |
| Glass              | Mineral glass   |
| DETAILS            |                 |
| Clasp              | Pin buckle      |
| Water resistant    | 5 ATM           |