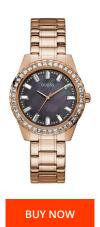

https://www.dialando.se/

| PRODUCT INFORMATION | N             |
|---------------------|---------------|
| EAN                 | 0091661516764 |
| Gender              | Ladies        |
| Brand               | Guess         |
| Warranty [years]    | 2             |

| PRODUCT EXECUTION         |                  |
|---------------------------|------------------|
| Display Type              | Analogue         |
| Movement type             | Quartz (Battery) |
|                           |                  |
| MEASURES                  |                  |
| MEASURES  Case width [mm] | 38               |

| MATERIAL & COLOUR  |                 |
|--------------------|-----------------|
| Strap Material     | Stainless steel |
| Strap Colour       | Rose gold       |
| Case Material      | Stainless steel |
| Case Colour        | Rose gold       |
| Case Surface       | Polished        |
| Colour of the dial | Mathauafaaad    |
| Colour of the dial | Mother of pearl |
| Stone type         | Zirconia        |
|                    |                 |
| Stone type         | Zirconia        |