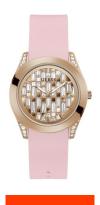

## Guess ladies' watch GW0109L2 Specifications

**BUY NOW** 

This document contains all the specifications for the Guess GW0109L2 ladies' watch. We at the DIALANDO® watch store offer a large selection of authentic watches from the best watch brands in the world.

https://www.dialando.se/

| PRODUCT INFORMATION | N                |
|---------------------|------------------|
| EAN                 | 0091661520655    |
| Gender              | Ladies           |
| Warranty [years]    | 2                |
| PRODUCT EXECUTION   |                  |
| Display Type        | Analogue         |
| Movement type       | Quartz (Battery) |
| MEASURES            |                  |
| Case width [mm]     | 39               |

| MATERIAL & COLOUR    |               |
|----------------------|---------------|
| Strap Material       | Silicone      |
| Strap Colour         | Rose gold     |
| Colour of the dial   | Rose gold     |
| Glass                | Mineral glass |
|                      |               |
| DETAILS              |               |
| <b>DETAILS</b> Clasp | Buckle        |