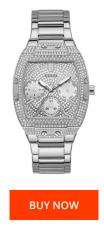

| RODUCT INFORMATION |                  | MATERIAL & COLOUR  |                 |
|--------------------|------------------|--------------------|-----------------|
| 1                  | 0091661516795    | Strap Material     | Stainless steel |
| 2r                 | Ladies           | Strap Colour       | Silver          |
| /arranty [years]   | 2                | Colour of the dial | Silver          |
|                    |                  | Glass              | Mineral glass   |
|                    |                  |                    |                 |
| ICT EXECUTION      |                  | DETAILS            |                 |
| Туре               | Analogue         | Clasp              | Adjustable      |
| ent type           | Quartz (Battery) | Water resistant    | 5 ATM           |
|                    |                  |                    |                 |
| JRES               |                  |                    |                 |
| width [mm]         | 38               |                    |                 |
| lth [mm]           | 38               |                    |                 |
|                    |                  |                    |                 |