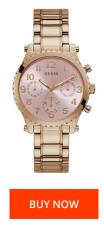

| MATERIAL & COLOUR  |                 |
|--------------------|-----------------|
| Strap Material     | Stainless steel |
| Strap Colour       | Rose gold       |
| Case Material      | Stainless steel |
| Case Colour        | Rose gold       |
| Case Surface       | Polished        |
| Colour of the dial | Pink            |
| Glass              | Mineral glass   |

| PRODUCT EXECUTION |                                  |
|-------------------|----------------------------------|
| Display Type      | Analogue                         |
| Movement type     | Quartz (Battery)                 |
| Functions         | Day of the week / 24-Hour / Date |
| MEASURES          |                                  |