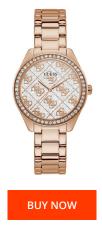

## PRODUCT INFORMATION

| EAN              | 0091661511998 |
|------------------|---------------|
| Gender           | Ladies        |
| Brand            | Guess         |
| Collection       | Sugar         |
| Warranty [years] | 2             |

| MATERIAL & COLOUR  |                 |
|--------------------|-----------------|
| Strap Material     | Stainless steel |
| Strap Colour       | Rose gold       |
| Case Material      | Stainless steel |
| Case Colour        | Rose gold       |
| Case Surface       | Polished        |
| Colour of the dial | Silver          |
| Stone type         | Zirconia        |
| Glass              | Mineral glass   |