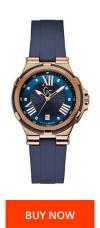

## Gc ladies' watch Y34001L7 Specifications

This document contains all the specifications for the Gc Y34001L7 ladies' watch. We at the DIALANDO® watch store offer a large selection of authentic watches from the best watch brands in the world.

| MATERIAL & COLOUR  |               |
|--------------------|---------------|
| Strap Material     | Silicone      |
| Strap Colour       | Blue          |
| Colour of the dial | Blue          |
| Glass              | Mineral glass |
| DETAILS            |               |
| Clasp              | Buckle        |
| Water resistant    | 10 ATM        |