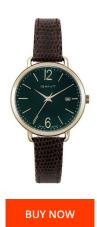

## Gant ladies' watch GT068005 Specifications

This document contains all the specifications for the Gant GT068005 ladies' watch. We at the DIALANDO® watch store offer a large selection of authentic watches from the best watch brands in the world.

| MATERIAL & COLOUR  |                 |
|--------------------|-----------------|
| Strap Material     | Real leather    |
| Strap Colour       | Black           |
| Case Material      | Stainless steel |
| Colour of the dial | Black           |
| Glass              | Mineral glass   |
| DETAILS            |                 |
| Clasp              | Pin buckle      |
| Water resistant    | 5 ATM           |