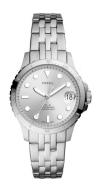

## Fossil ladies' watch ES4744 Specifications

**BUY NOW** 

This document contains all the specifications for the Fossil ES4744 ladies' watch. We at the DIALANDO® watch store offer a large selection of authentic watches from the best watch brands in the world.

18

175

| MATERIAL & COLOUR  |                 |
|--------------------|-----------------|
| Strap Material     | Stainless steel |
| Strap Colour       | Silver          |
| Case Material      | Stainless steel |
| Case Colour        | Silver          |
| Colour of the dial | Silver          |
| Glass              | Mineral glass   |
| DETAILS            |                 |
| Clasp              | Folding clasp   |
| Water resistant    | 10 ATM          |