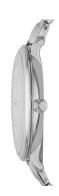

## Fossil ladies' watch ES3433 Specifications

**BUY NOW** 

This document contains all the specifications for the Fossil ES3433 ladies' watch. We at the DIALANDO® watch store offer a large selection of authentic watches from the best watch brands in the world.

https://www.dialando.se/

| EAN                          | 4053858083806                      |
|------------------------------|------------------------------------|
| Gender                       | Ladies                             |
| Brand                        | Fossil                             |
| Collection                   | Jacqueline                         |
| Warranty [years]             | 2                                  |
| PRODUCT EXECUTION            |                                    |
| Display Type                 | Analogue                           |
|                              |                                    |
| Movement type                | Quartz (Battery)                   |
| Movement type  Movement Name | Quartz (Battery)  Quartz (Battery) |
|                              | * *                                |
| Movement Name                | Quartz (Battery)                   |
| Movement Name<br>Functions   | Quartz (Battery)                   |

14

190

| Stainless steel   |
|-------------------|
| Silver            |
| Stainless steel   |
| Silver            |
| Silver            |
| Mineral glass     |
|                   |
|                   |
| Deployment Buckle |
| 3 ATM             |
|                   |
|                   |