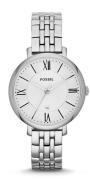

## Fossil ladies' watch ES3433 Specifications

**BUY NOW** 

This document contains all the specifications for the Fossil ES3433 ladies' watch. We at the DIALANDO® watch store offer a large selection of authentic watches from the best watch brands in the world.

https://www.dialando.se/

| EAN                          | 4053858083806                      |
|------------------------------|------------------------------------|
| Gender                       | Ladies                             |
| Brand                        | Fossil                             |
| Collection                   | Jacqueline                         |
| Warranty [years]             | 2                                  |
| PRODUCT EXECUTION            |                                    |
| Display Type                 | Analogue                           |
|                              |                                    |
| Movement type                | Quartz (Battery)                   |
| Movement type  Movement Name | Quartz (Battery)  Quartz (Battery) |
|                              | * *                                |
| Movement Name                | Quartz (Battery)                   |
| Movement Name<br>Functions   | Quartz (Battery)                   |

14

190

| Stainless steel   |
|-------------------|
| Silver            |
| Stainless steel   |
| Silver            |
| Silver            |
| Mineral glass     |
|                   |
|                   |
| Deployment Buckle |
| 3 ATM             |
|                   |
|                   |