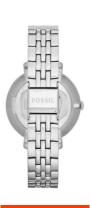

## Fossil ladies' watch ES3433 Specifications

**BUY NOW** 

This document contains all the specifications for the Fossil ES3433 ladies' watch. We at the DIALANDO® watch store offer a large selection of authentic watches from the best watch brands in the world.

https://www.dialando.se/

| EAN                          | 4053858083806                      |
|------------------------------|------------------------------------|
| Gender                       | Ladies                             |
| Brand                        | Fossil                             |
| Collection                   | Jacqueline                         |
| Warranty [years]             | 2                                  |
| PRODUCT EXECUTION            |                                    |
| Display Type                 | Analogue                           |
|                              |                                    |
| Movement type                | Quartz (Battery)                   |
| Movement type  Movement Name | Quartz (Battery)  Quartz (Battery) |
|                              | * *                                |
| Movement Name                | Quartz (Battery)                   |
| Movement Name<br>Functions   | Quartz (Battery)                   |

14

190

| Stainless steel   |
|-------------------|
| Silver            |
| Stainless steel   |
| Silver            |
| Silver            |
| Mineral glass     |
|                   |
|                   |
| Deployment Buckle |
| 3 ATM             |
|                   |
|                   |